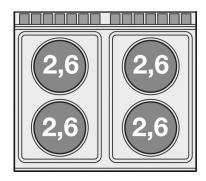

## **CF4-78ET**

**ELECTRIC COOKERS** 

Electric range - N. 4 plates Traditional electric oven cm. 67x55x34h, temp: 50÷300°C, with 1 grid cm.65x53 GN2/1 (included 1 Head end filler strip mod.TPA-7)

Construction - Fabricated using CrNi 18/10 AISI 304 grade Stainless Steel Scotch-Brite Satin polish Finish, incorporating 2 mm thick worktop, rounded edges, chromed details and rear splash back. Knobs with waterproof grades IPX5. Model - Professional Electric Cooker with static or ventilated electric oven, with or without side compartment. Cast Iron square or round hot plates with steel border seals, seven position switch and temperature limiter. Ceramic glass tops with radiant heat hot plates on entire cook top and warning lights for residual heat, electric oven with 50 - 300degC control. Maintenance - All serviceable parts are accessible by the easy removal of front control panel. Fittings -Appliance is supplied with adjustable feet.

ELECTRIC POWER: 15,4 kW VOLTAGE:  $400 \text{V} \sim 3 \text{N}$  FREQUENCY: 50/60 Hz

kg: 112 m³: 0.709

mm: 830x770x1110