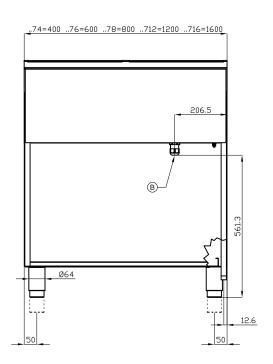

## ELECTRIC COOKERS

| Α | Data plate | В | Electrical connection |  |
|---|------------|---|-----------------------|--|
|   |            |   |                       |  |

MODEL: CF4-78ET

DIMENSIONS: cm. 80x 70,5x 90h

ELECTRIC POWER: 15,4 kW VOLTAGE:  $400 \text{V} \sim 3 \text{N}$  FREQUENCY: 50/60 Hz

kg: 112 m³: 0.709

mm: 830x770x1110