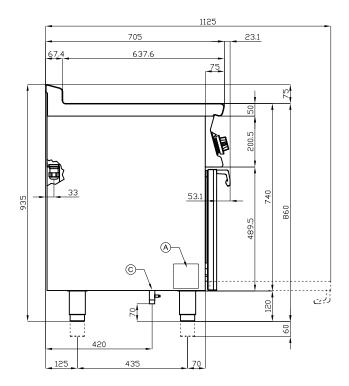

## ELECTRIC COOKERS

| Α | Data plate | В | Electrical connection |  |
|---|------------|---|-----------------------|--|
|   |            |   |                       |  |

MODEL: CF4-78ET

DIMENSIONS: cm. 80x 70,5x 90h

ELECTRIC POWER: 15,4 kW VOLTAGE:  $400 \text{V} \sim 3 \text{N}$  FREQUENCY: 50/60 Hz

kg: 112 m³: 0.709

mm: 830x770x1110