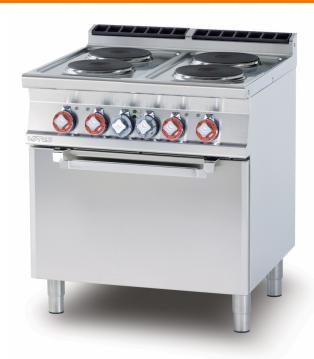

## **CF4-78ET**

**ELECTRIC COOKERS** 

Electric range - N. 4 plates Traditional electric oven cm. 67x55x34h, temp: 50÷300°C, with 1 grid cm.65x53 GN2/1 (included 1 Head end filler strip mod.TPA-7)

Construction - Fabricated using CrNi 18/10 AISI 304 grade Stainless Steel Scotch-Brite Satin polish Finish, incorporating 2 mm thick worktop, rounded edges, chromed details and rear splash back. Knobs with waterproof grades IPX5. Model - Professional Electric Cooker with static or ventilated electric oven, with or without side compartment. Cast Iron square or round hot plates with steel border seals, seven position switch and temperature limiter. Ceramic glass tops with radiant heat hot plates on entire cook top and warning lights for residual heat, electric oven with 50 - 300degC control. Maintenance - All serviceable parts are accessible by the easy removal of front control panel. Fittings -Appliance is supplied with adjustable feet.

## CF4-78ET